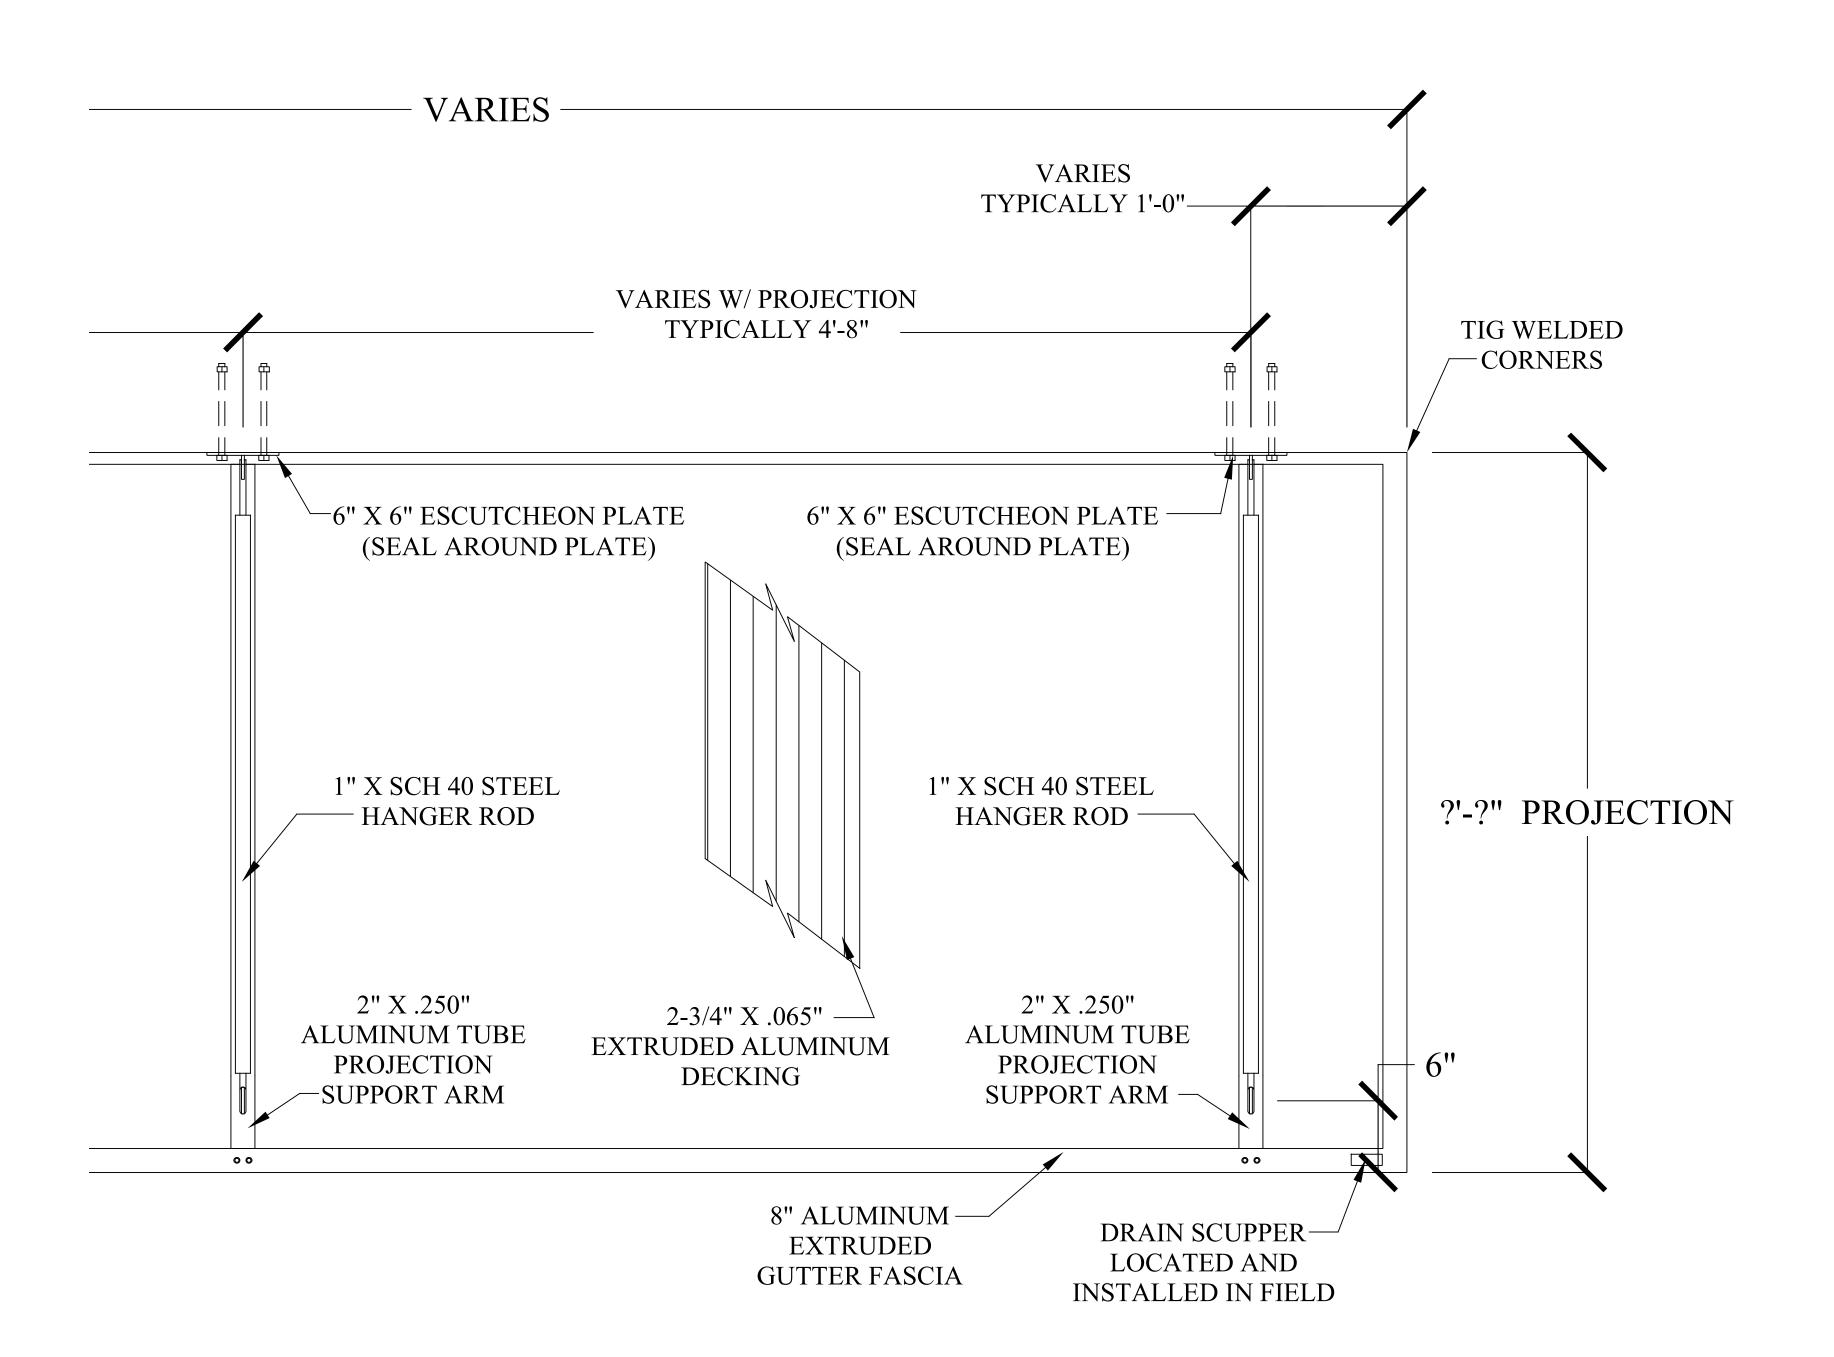

## ? PLAN VIEW - HANGER ROD CANOPY ??.? SCALE: 1" = 1'

? ELEVATION VIEW - HANGER ROD CANOPY ??.? SCALE: 1" = 1'

? SECTION @ HANGER ROD CANOPY ??.? SCALE: 1" = 1'

REVISIONS

MRK DATE DESCR.

FOR CONSTRUCTION

BOX 2572 BY, NC 28151 04) 482-7943