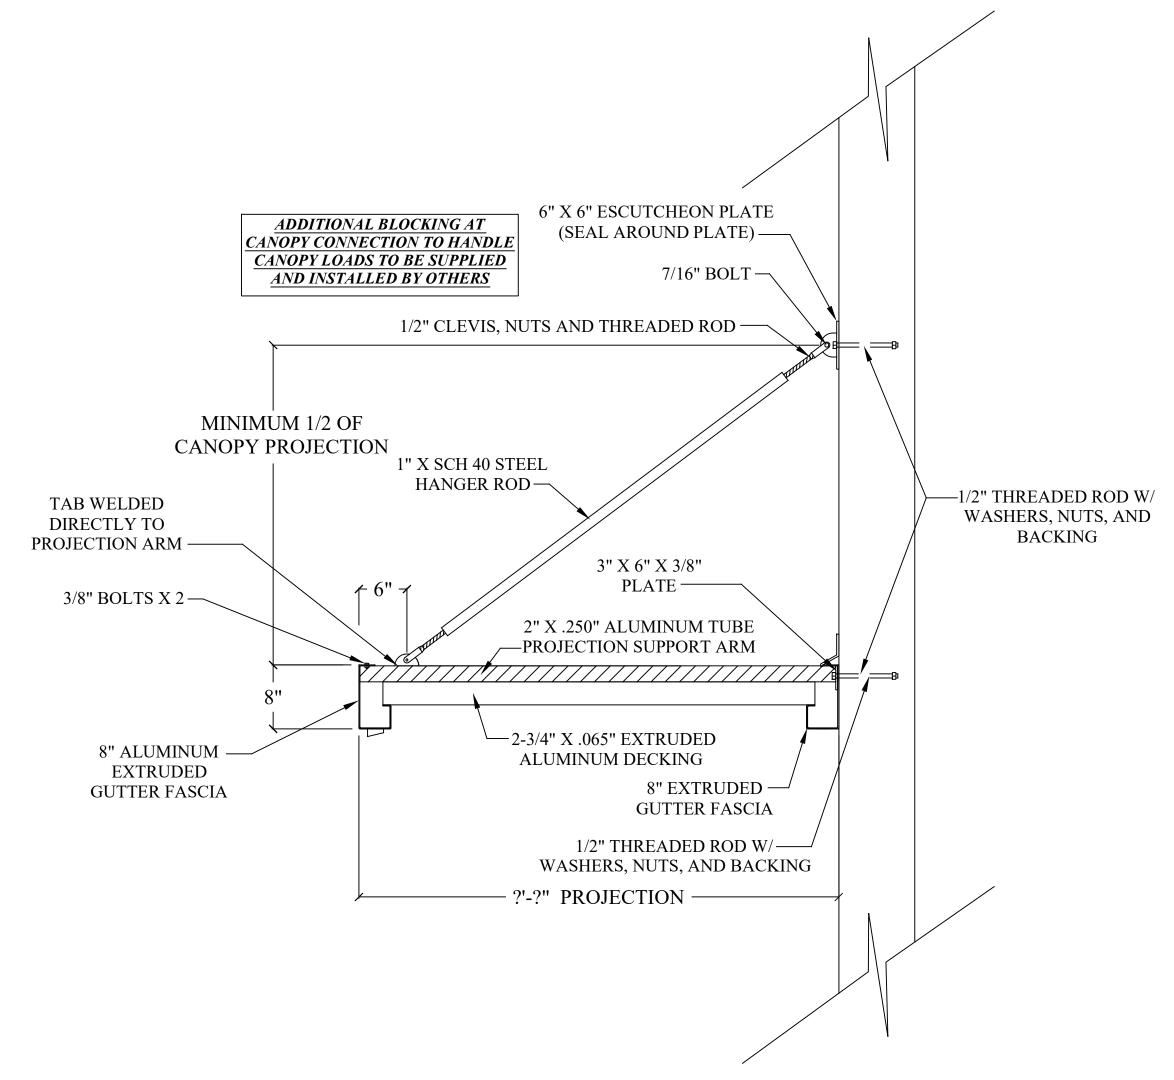

## ? PLAN VIEW - HANGER ROD CANOPY ??.? SCALE: 1" = 1'

? ELEVATION VIEW - HANGER ROD CANOPY ??.? SCALE: 1" = 1'

? SECTION @ HANGER ROD CANOPY ??.? SCALE: 1" = 1'

REVISIONS

MRK DATE DESCR.

FOR CONSTRUCTION

BOX 2572 BY, NC 28151 04) 482-7943