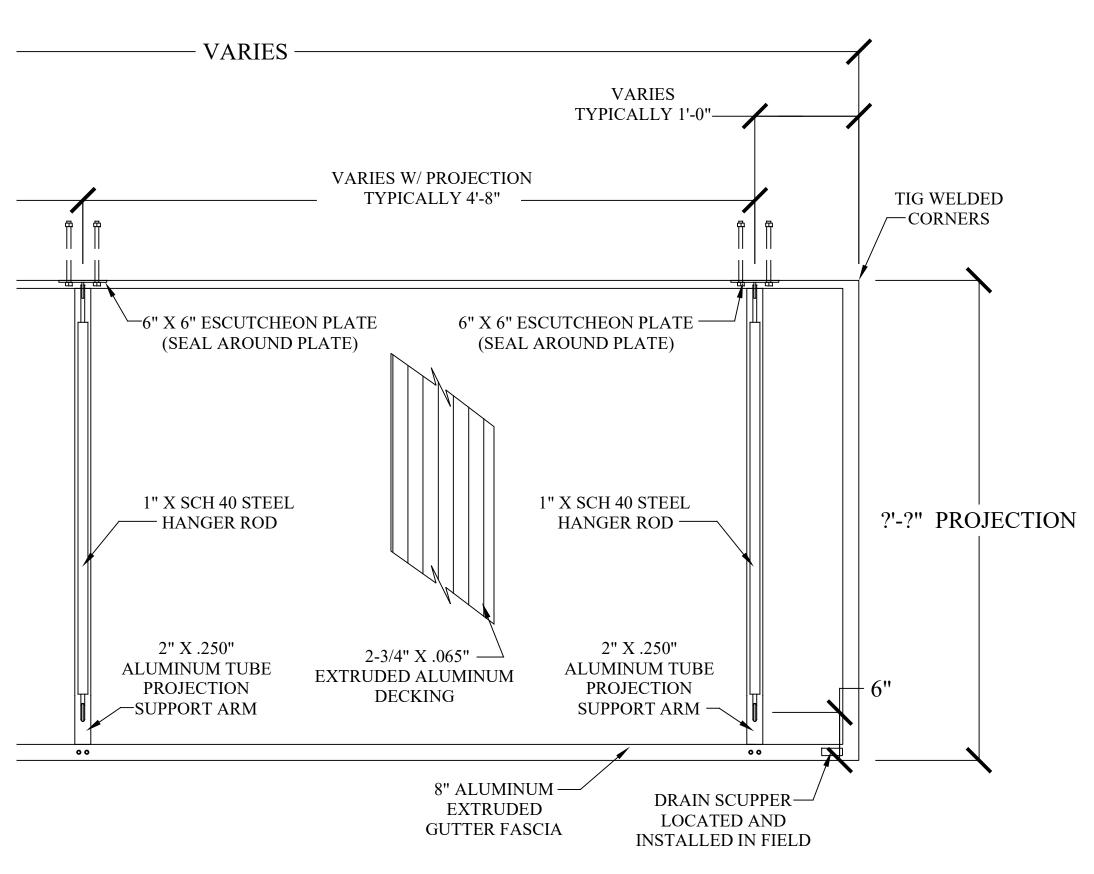

## ? PLAN VIEW - HANGER ROD CANOPY ??.? SCALE: 1" = 1'

? ELEVATION VIEW - HANGER ROD CANOPY ??.? SCALE: 1" = 1'

? SECTION @ HANGER ROD CANOPY ??.? SCALE: 1" = 1'

REVISIONS

MRK DATE DESCR.

FOR CONSTRUCTION

BOX 2572 BY, NC 28151 04) 482-7943