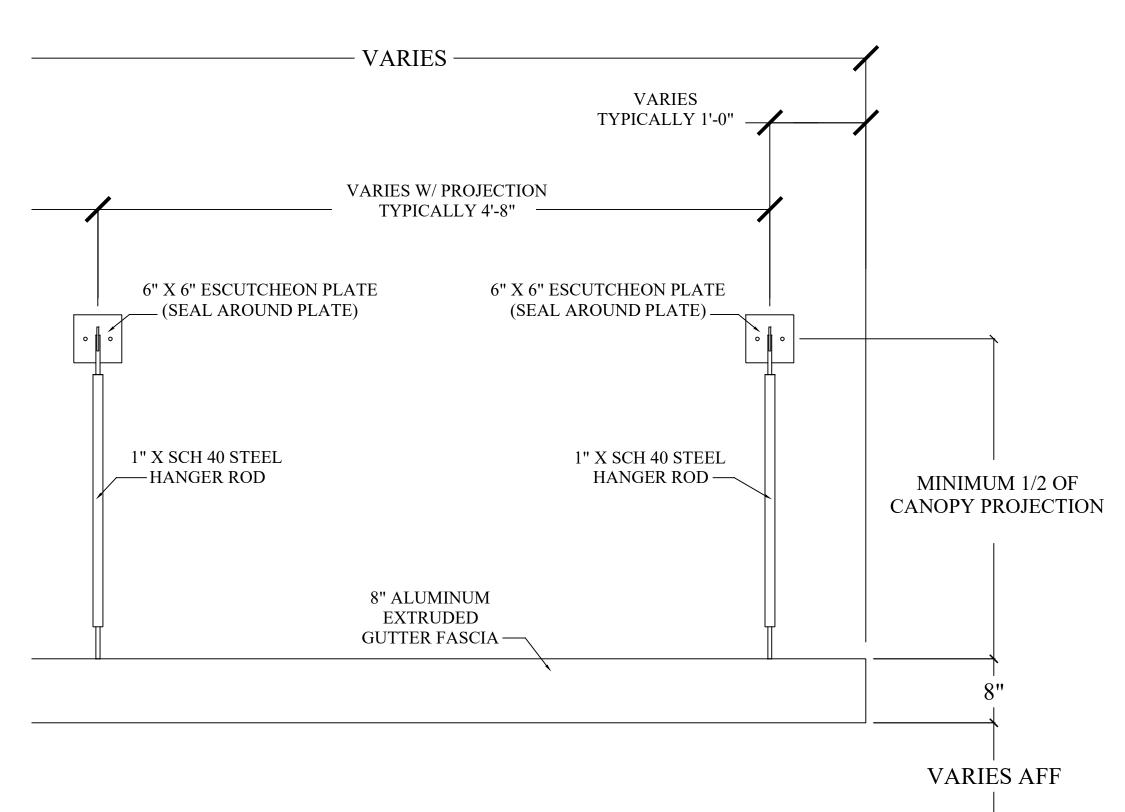

REVISIONS MRK DATE DESCR.

FOR CONSTRUCTION

Jackson Williams Divisions of Colonell

EXTRUDED HANGER ROD CANOPY / FLAT SOFFIT / 8" FASCIA

D?? ? OF ?

? PLAN VIEW - HANGER ROD CANOPY ??.? SCALE: 1-1/2" = 1' REVISIONS

## ? PLAN VIEW - HANGER ROD CANOPY ??.? SCALE: 1" = 1'

? ELEVATION VIEW - HANGER ROD CANOPY ??.? SCALE: 1" = 1'

? SECTION @ HANGER ROD CANOPY ??.? SCALE: 1" = 1'

REVISIONS

MRK DATE DESCR.

FOR CONSTRUCTION

BOX 2572 BY, NC 28151 04) 482-7943