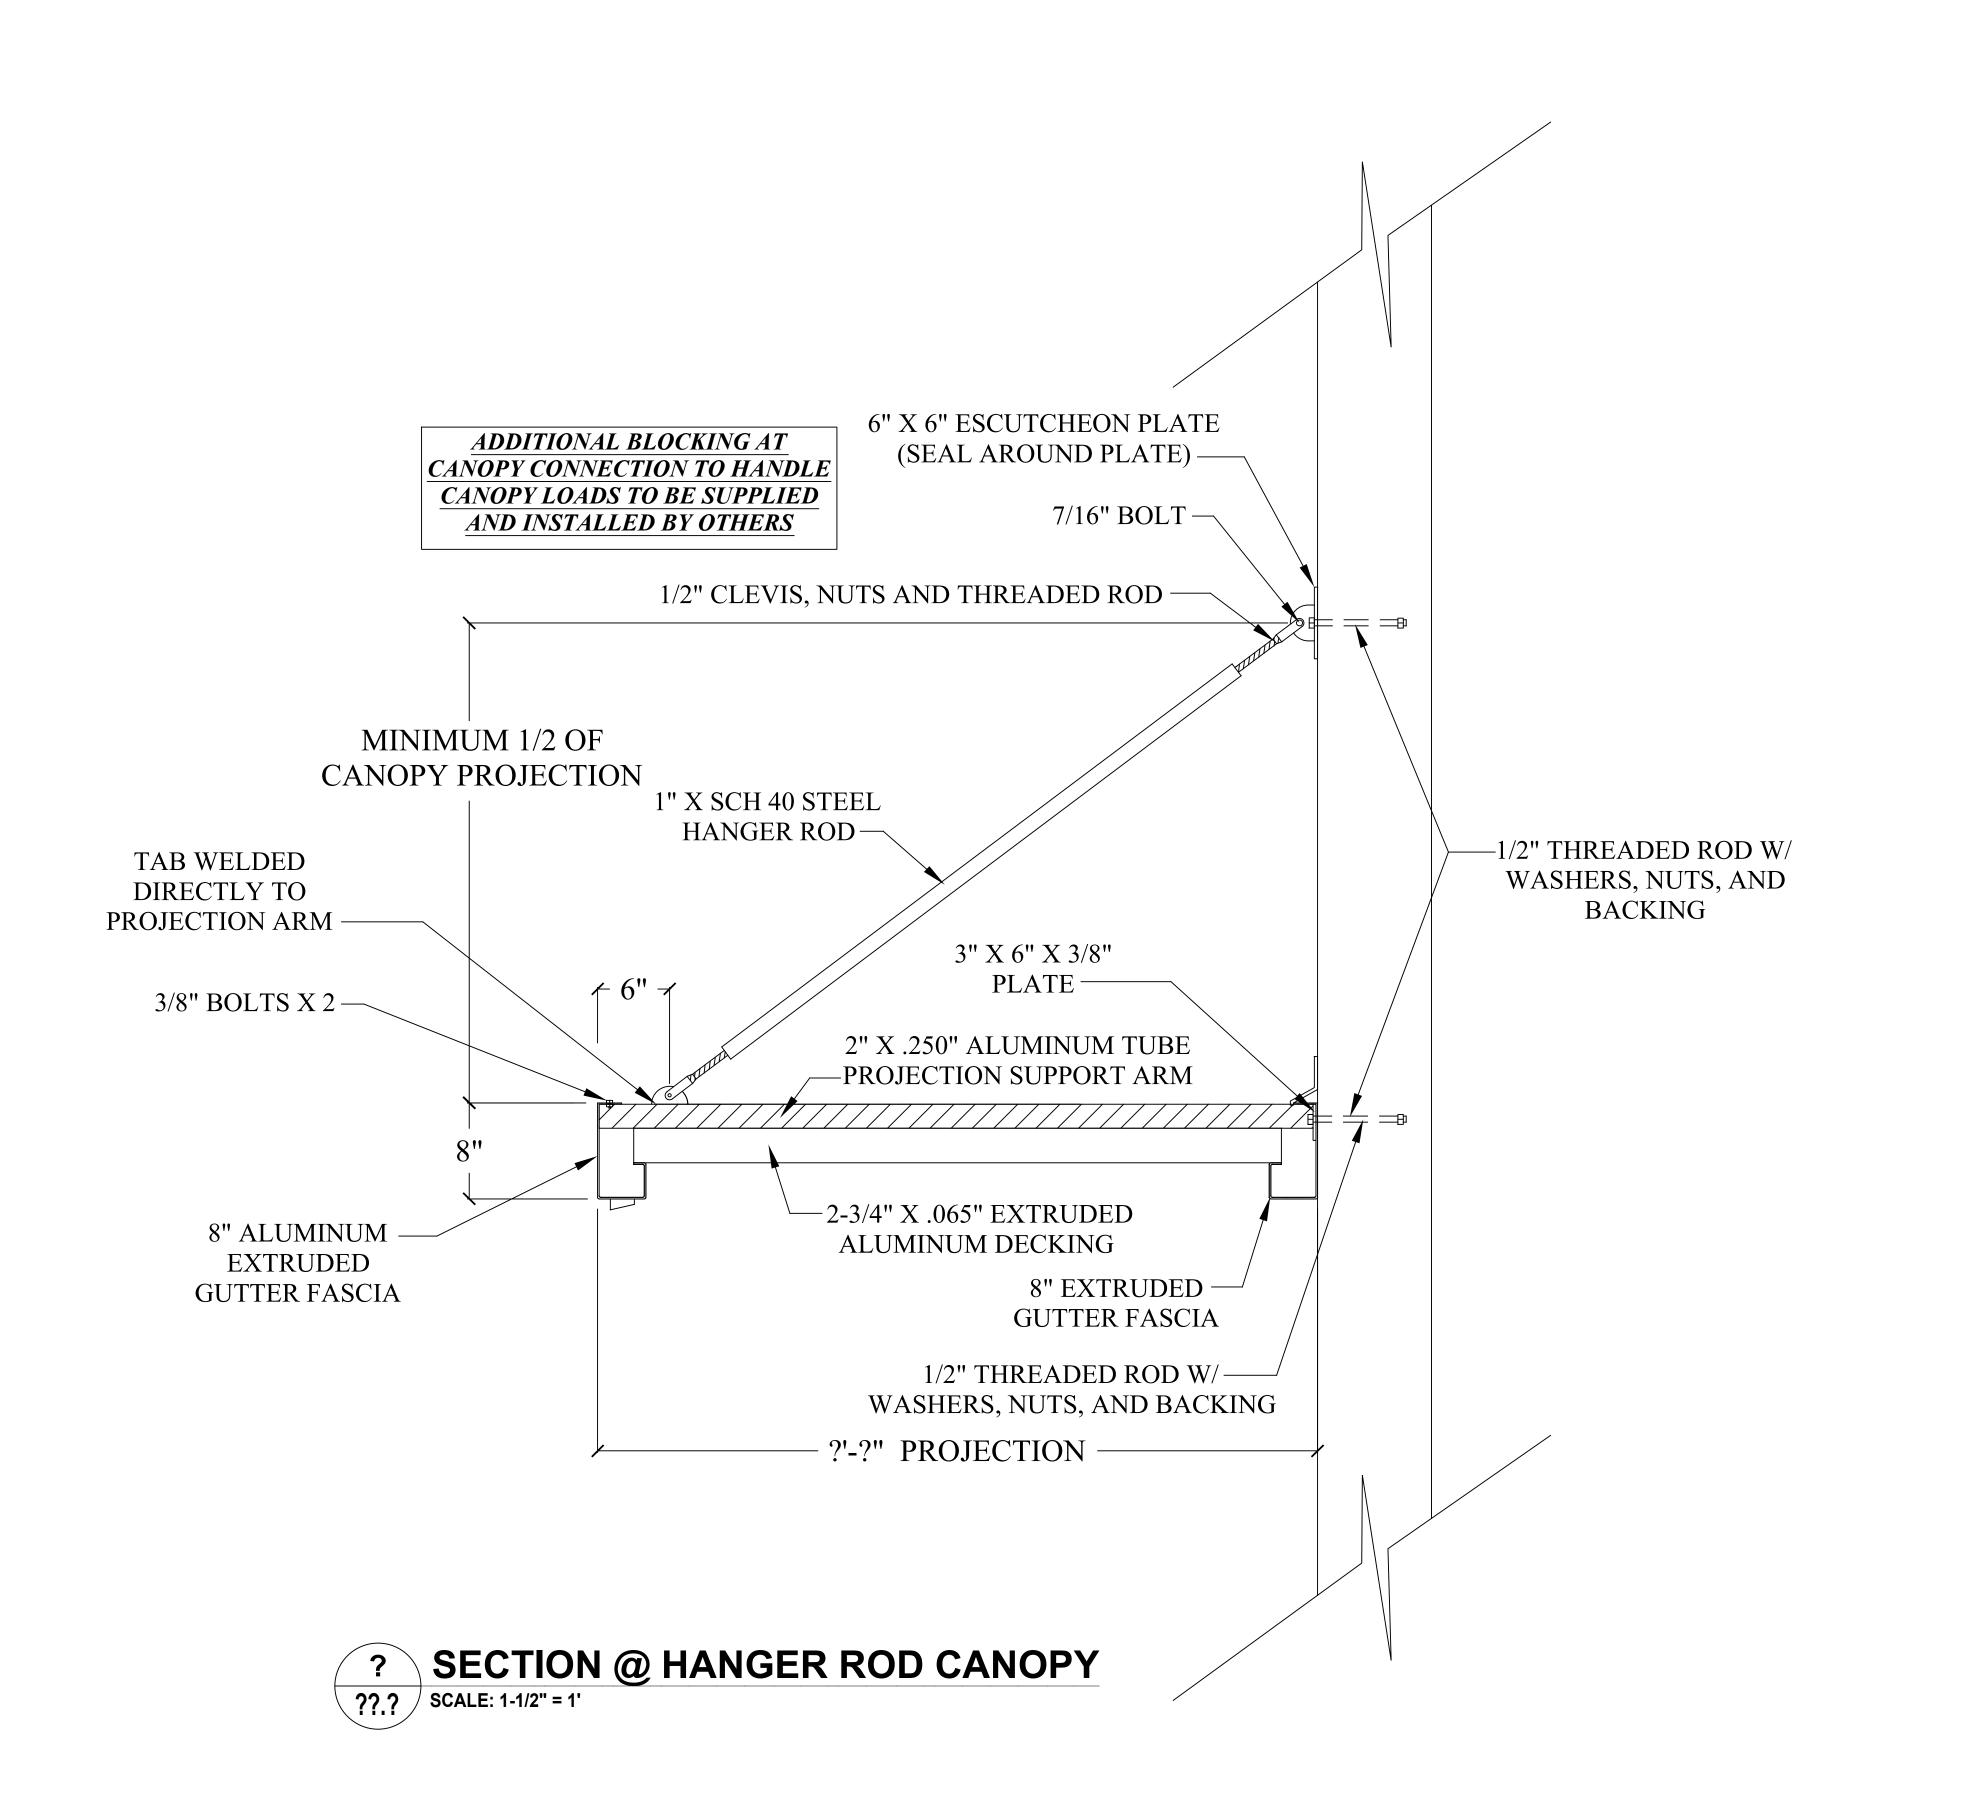

## ? PLAN VIEW - HANGER ROD CANOPY ??.? SCALE: 1" = 1'

? ELEVATION VIEW - HANGER ROD CANOPY ??.? SCALE: 1" = 1'

? SECTION @ HANGER ROD CANOPY ??.? SCALE: 1" = 1'

REVISIONS

MRK DATE DESCR.

FOR CONSTRUCTION

BOX 2572 BY, NC 28151 04) 482-7943