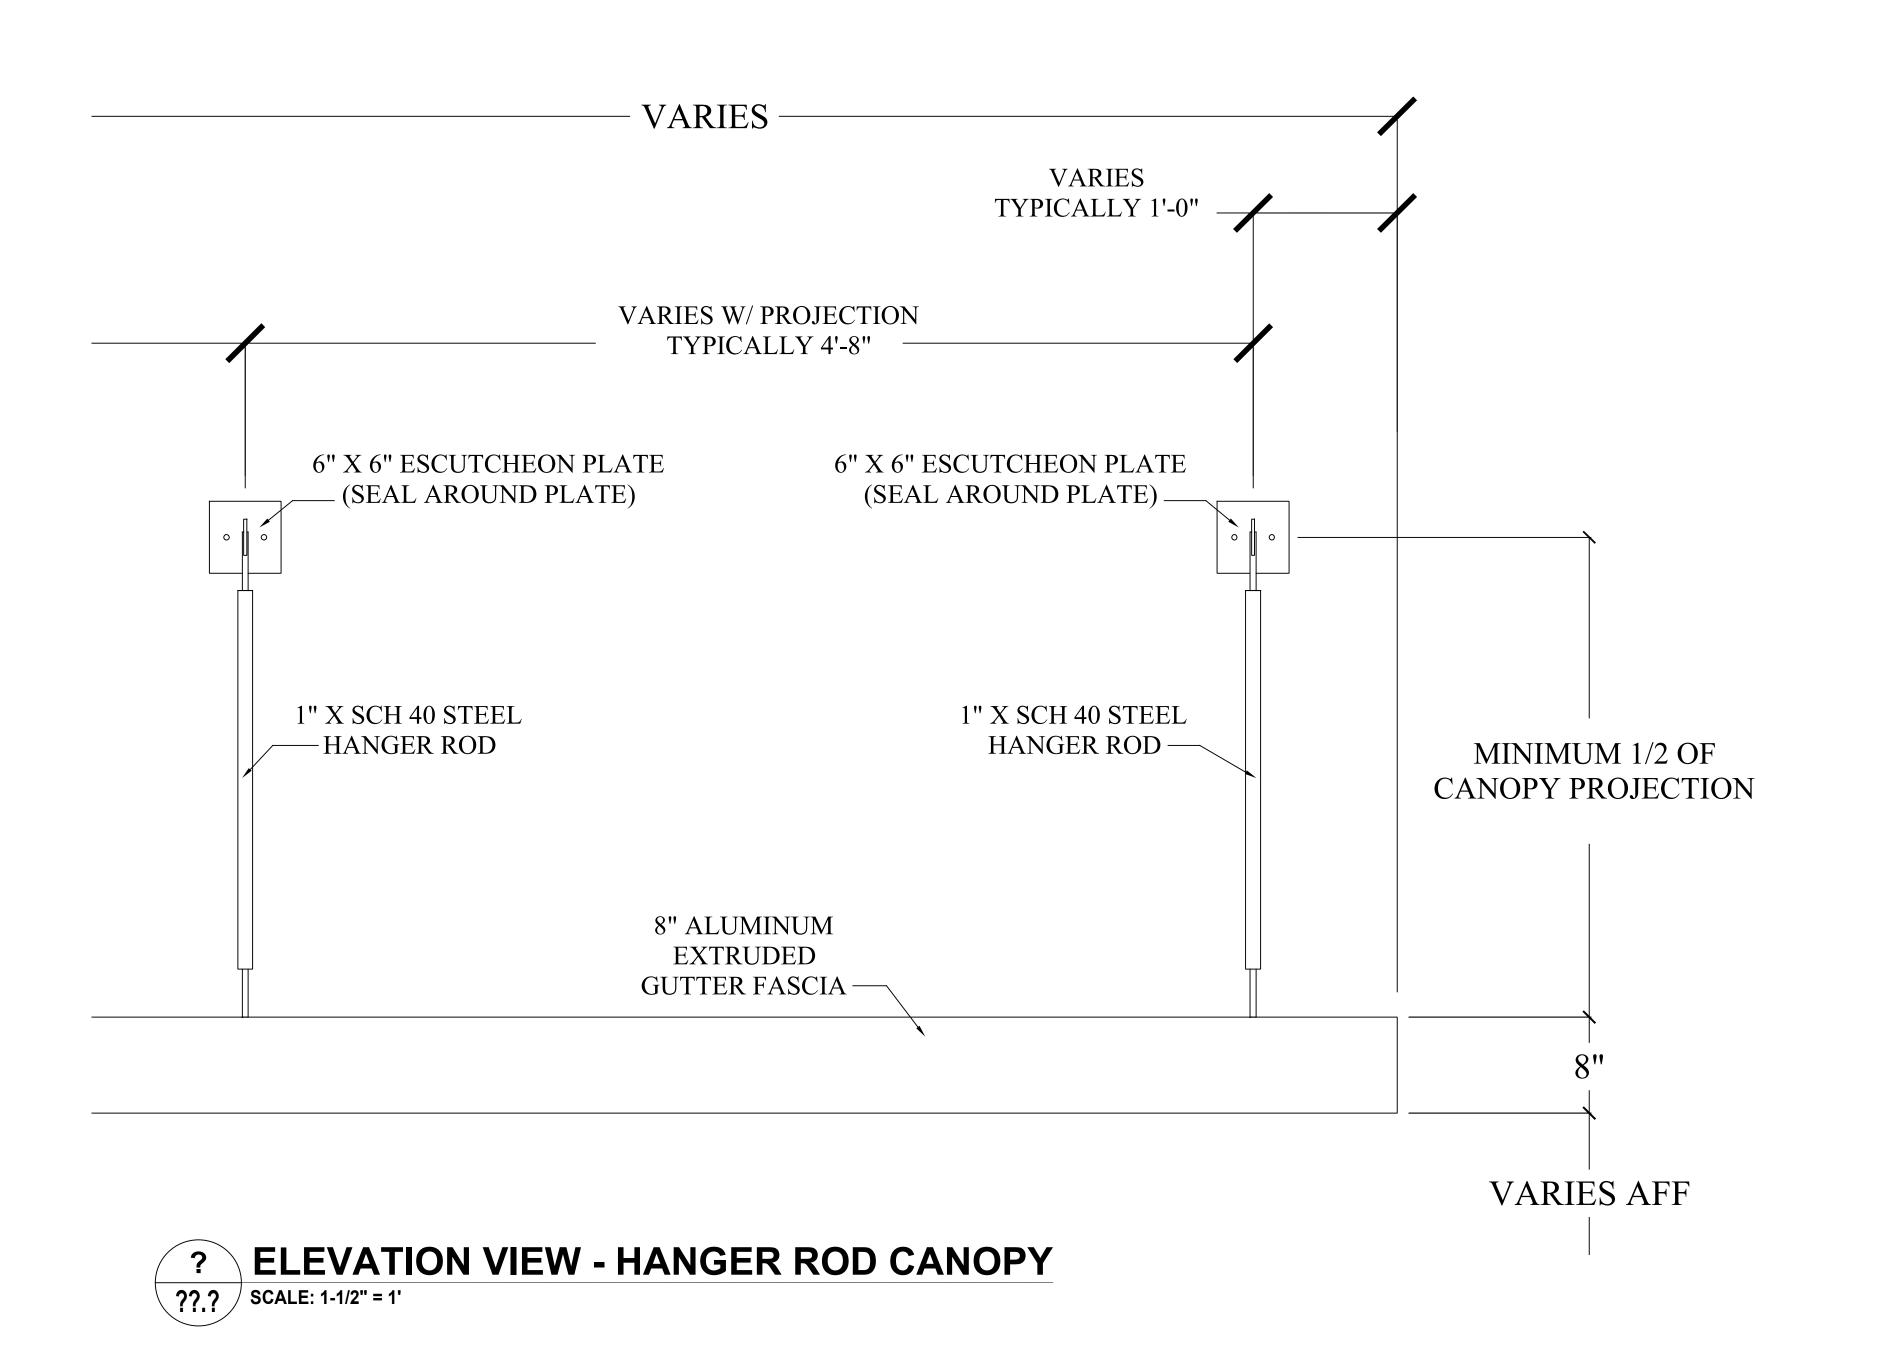

## ? PLAN VIEW - HANGER ROD CANOPY ??.? SCALE: 1" = 1'

? ELEVATION VIEW - HANGER ROD CANOPY ??.? SCALE: 1" = 1'

? SECTION @ HANGER ROD CANOPY ??.? SCALE: 1" = 1'

REVISIONS

MRK DATE DESCR.

FOR CONSTRUCTION

BOX 2572 BY, NC 28151 04) 482-7943