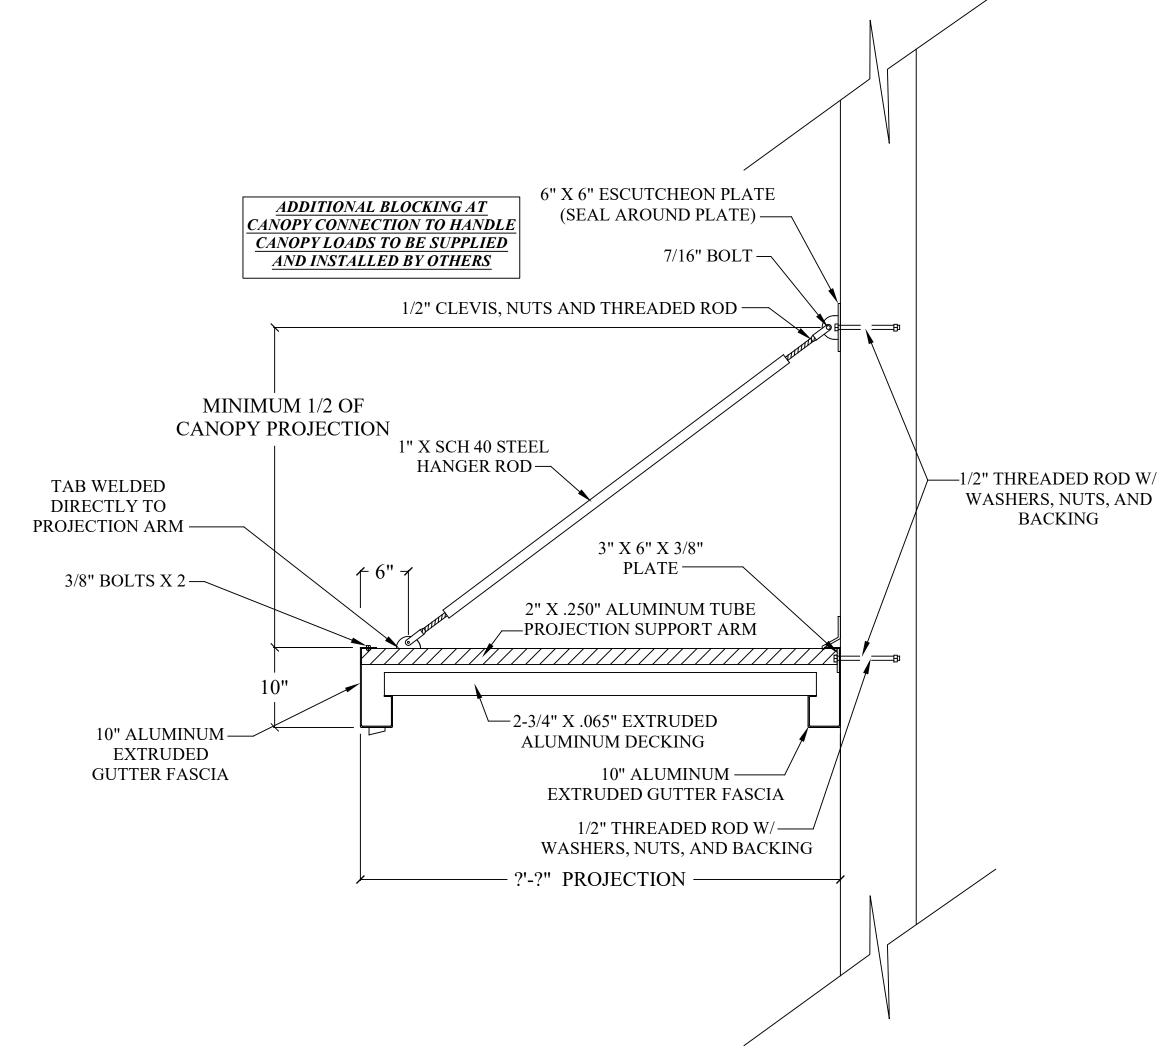

## ? PLAN VIEW - HANGER ROD CANOPY ??.? SCALE: 1" = 1'

? ELEVATION VIEW - HANGER ROD CANOPY ??.? SCALE: 1" = 1'

? SECTION @ HANGER ROD CANOPY ??.? SCALE: 1" = 1' REVISIONS

MRK DATE DESCR

FOR CONSTRUCTION

PO BOX 2572 SHELBY, NC 28151 O: (704) 482-7943