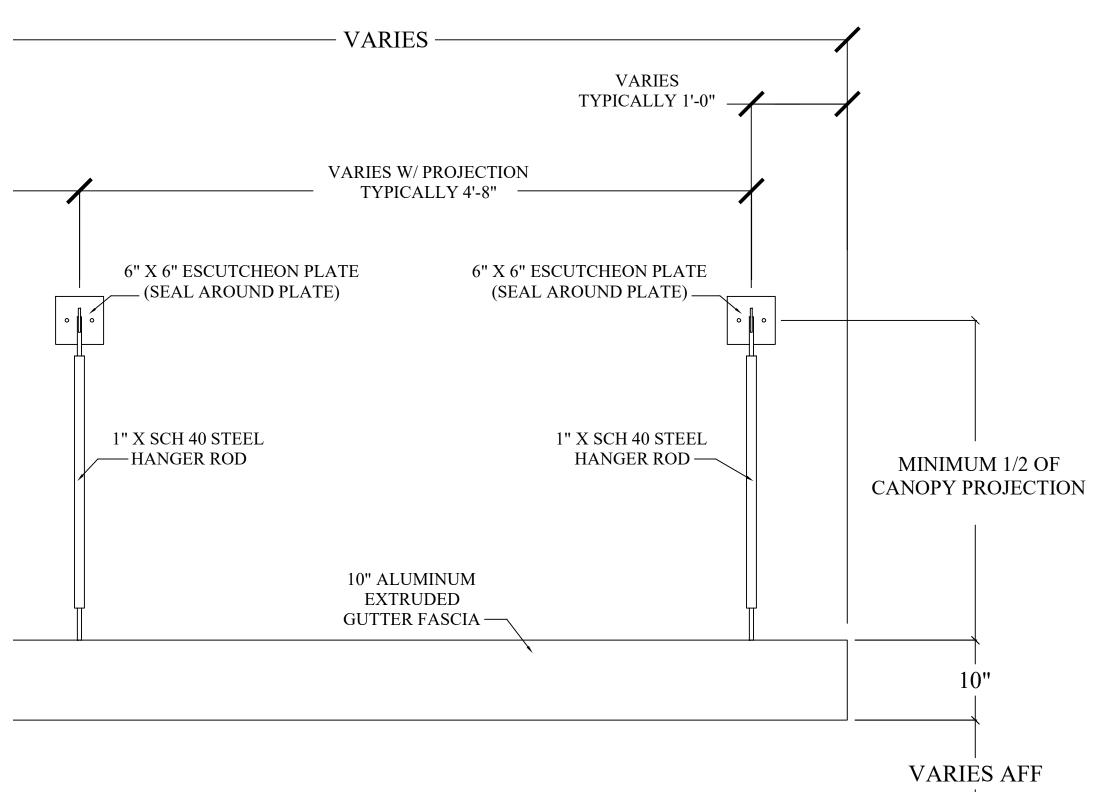

## ? PLAN VIEW - HANGER ROD CANOPY ??.? SCALE: 1" = 1'

? ELEVATION VIEW - HANGER ROD CANOPY ??.? SCALE: 1" = 1'

? SECTION @ HANGER ROD CANOPY ??.? SCALE: 1" = 1' REVISIONS

MRK DATE DESCR

FOR CONSTRUCTION

PO BOX 2572 SHELBY, NC 28151 O: (704) 482-7943