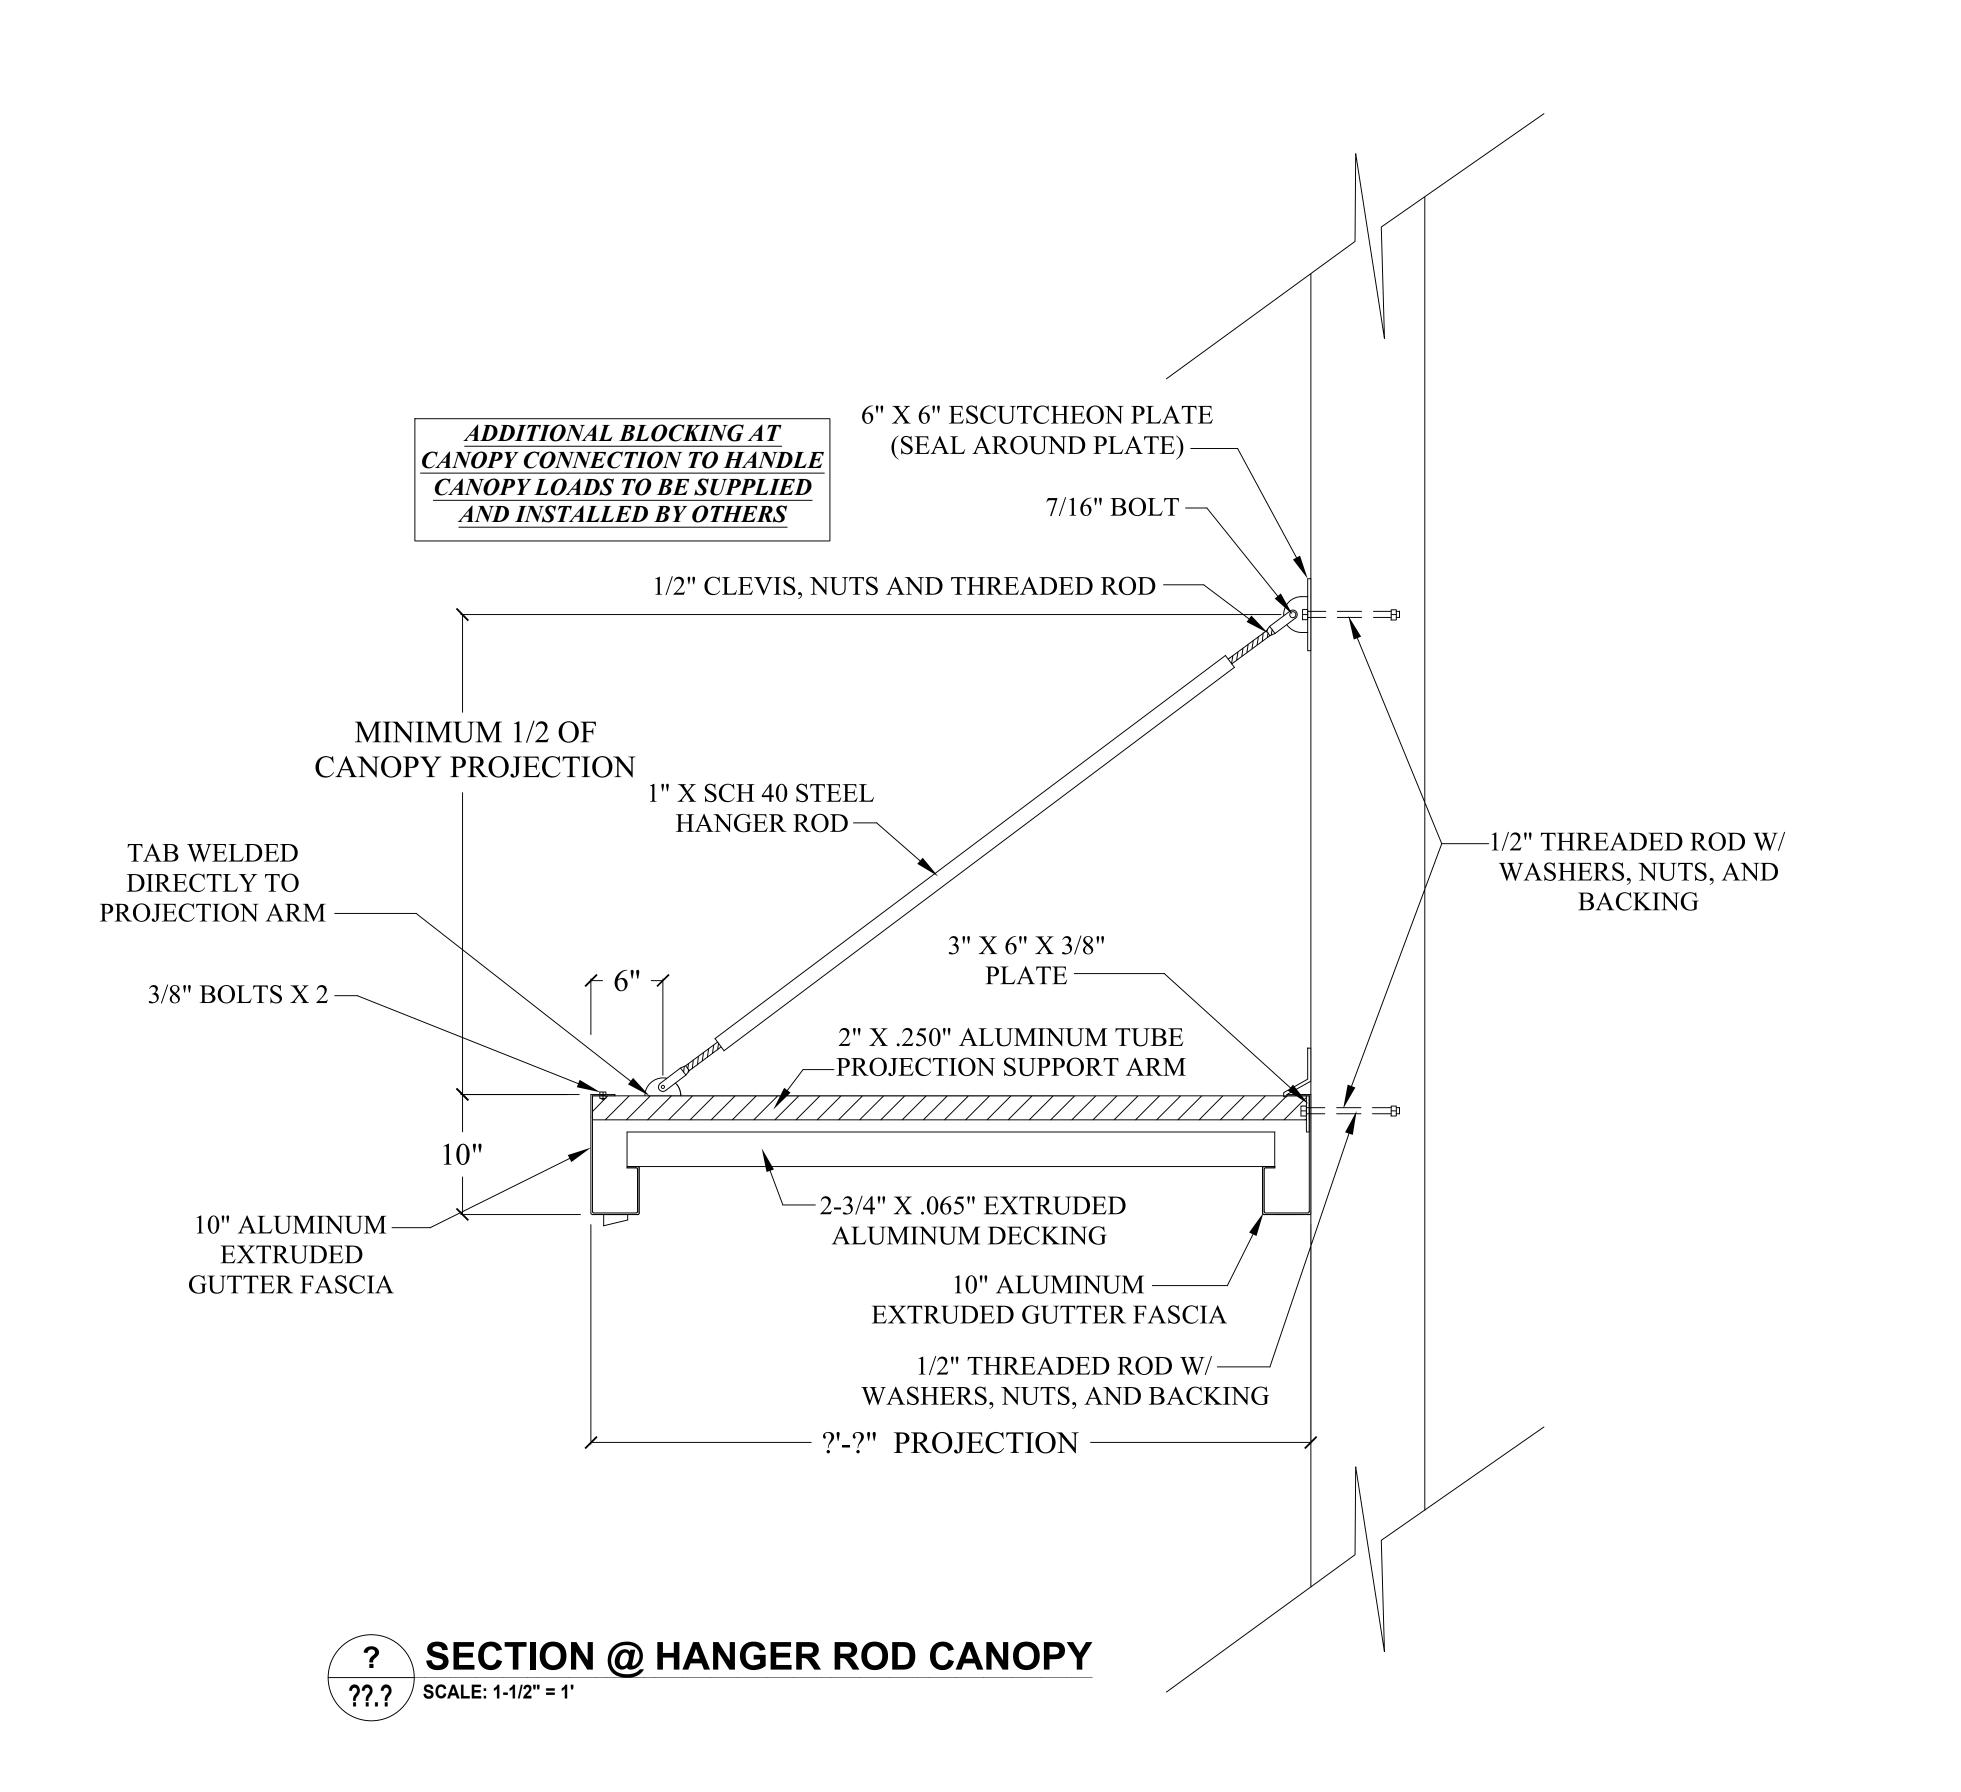

## ? PLAN VIEW - HANGER ROD CANOPY ??.? SCALE: 1" = 1'

? ELEVATION VIEW - HANGER ROD CANOPY ??.? SCALE: 1" = 1'

? SECTION @ HANGER ROD CANOPY ??.? SCALE: 1" = 1' REVISIONS

MRK DATE DESCR

FOR CONSTRUCTION

PO BOX 2572 SHELBY, NC 28151 O: (704) 482-7943