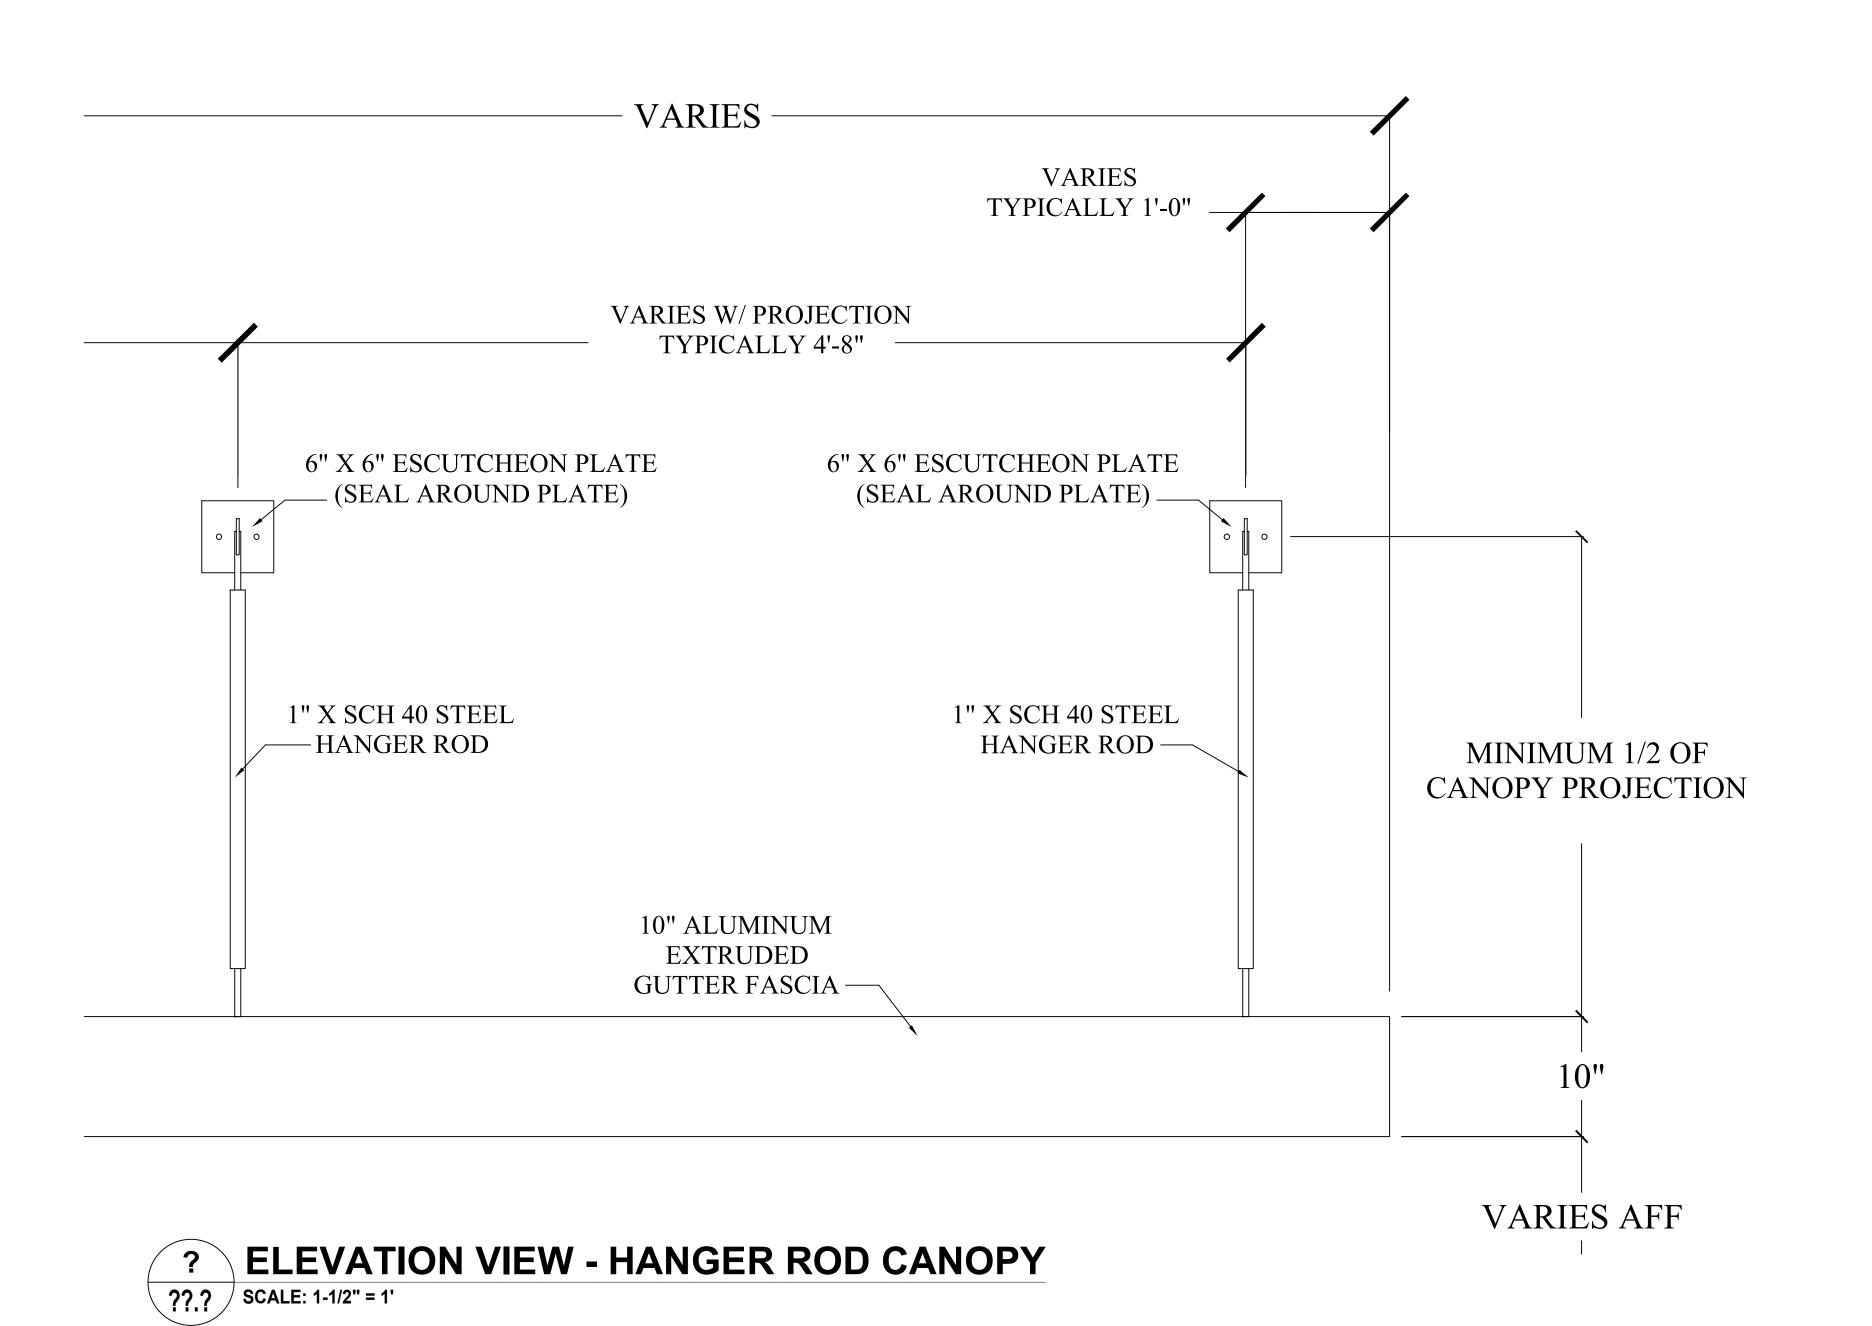

## ? PLAN VIEW - HANGER ROD CANOPY ??.? SCALE: 1" = 1'

? ELEVATION VIEW - HANGER ROD CANOPY ??.? SCALE: 1" = 1'

? SECTION @ HANGER ROD CANOPY ??.? SCALE: 1" = 1' REVISIONS

MRK DATE DESCR

FOR CONSTRUCTION

PO BOX 2572 SHELBY, NC 28151 O: (704) 482-7943