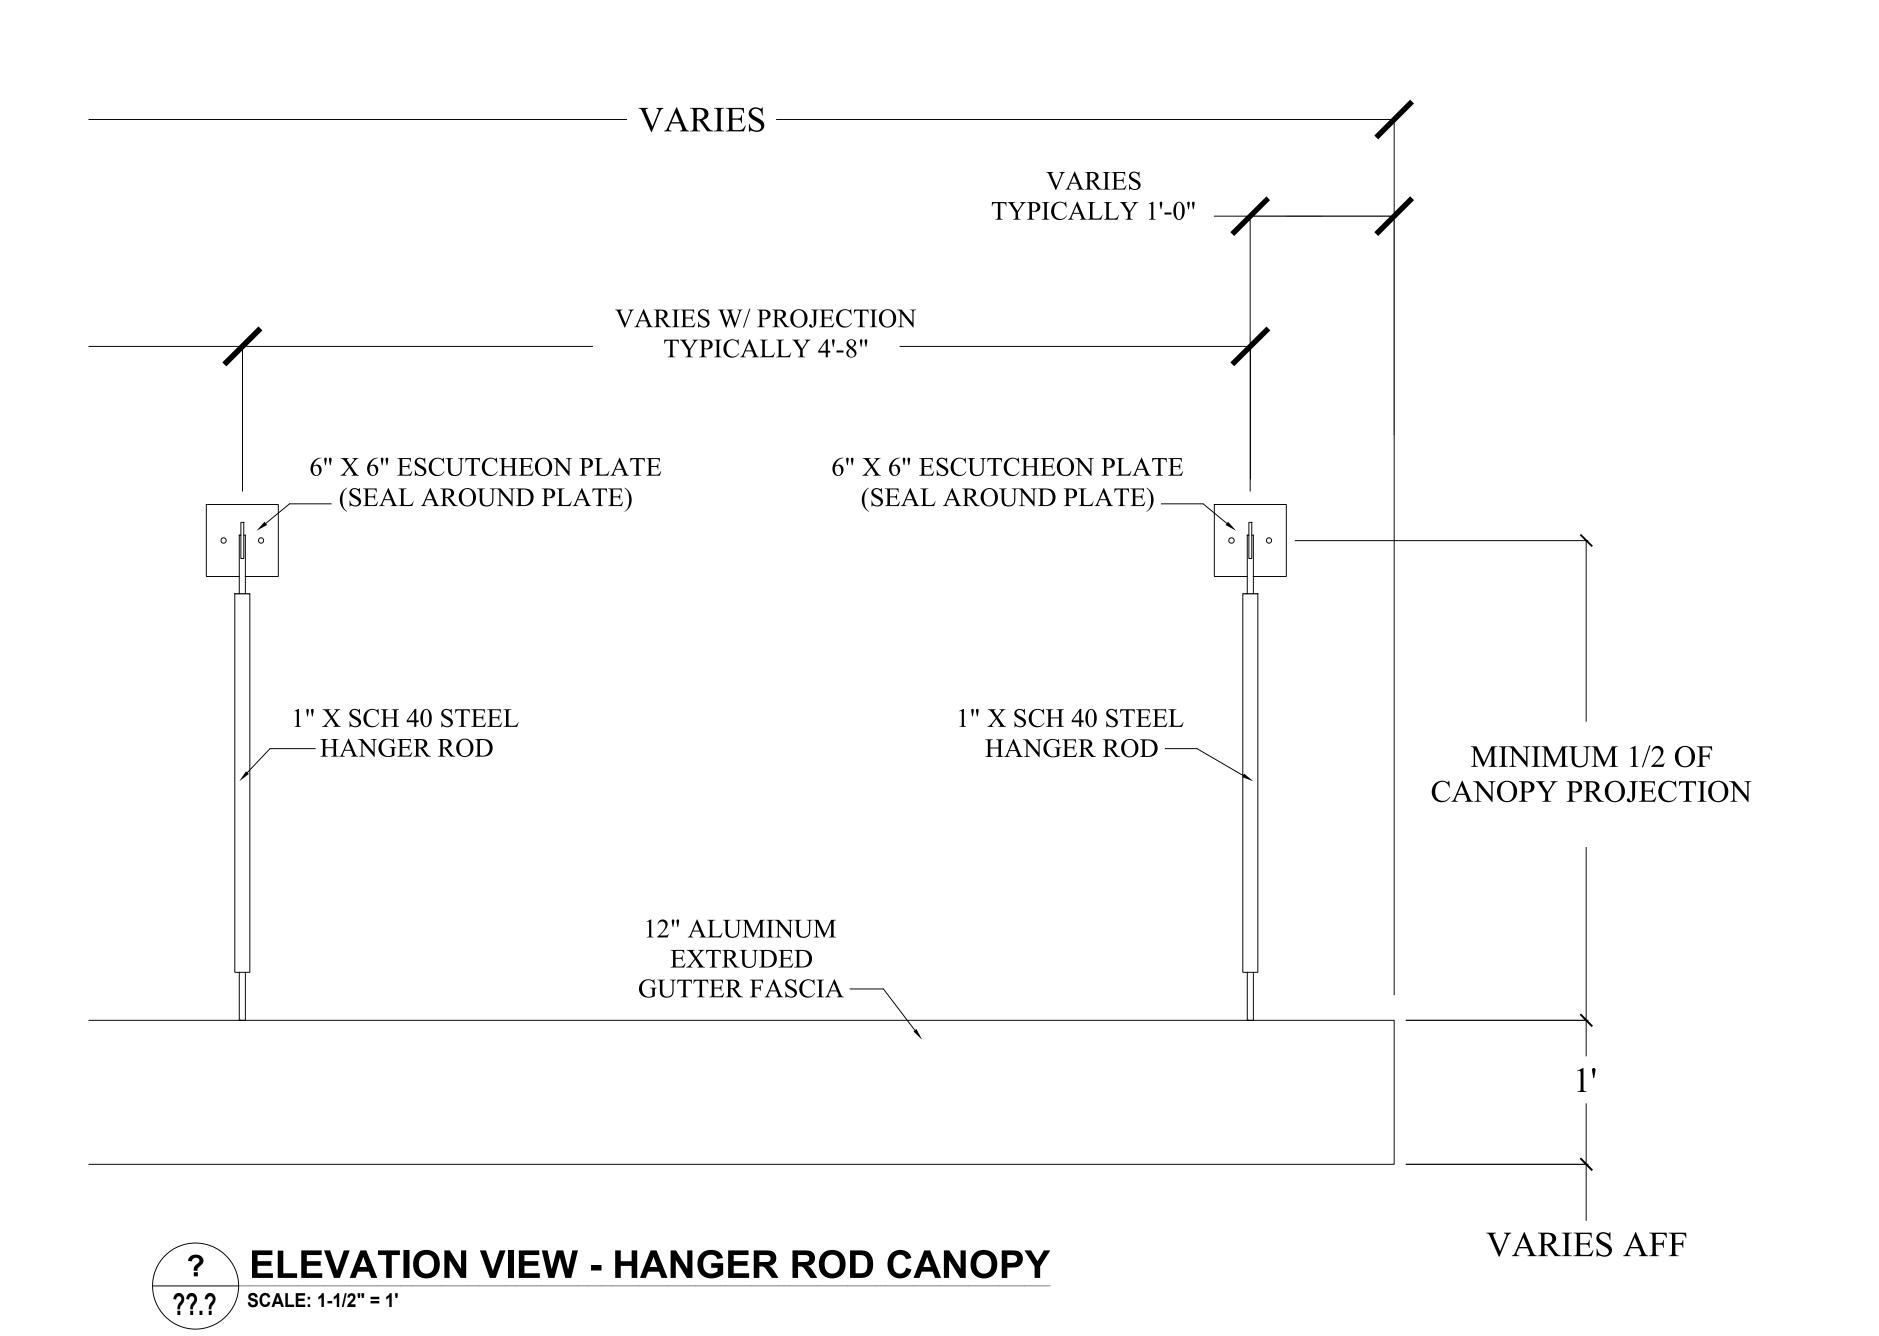

## ? PLAN VIEW - HANGER ROD CANOPY ??.? SCALE: 1" = 1'

**ELEVATION VIEW - HANGER ROD CANOPY** 

??.? SCALE: 1" = 1'

? SECTION @ HANGER ROD CANOPY ??.? SCALE: 1" = 1'

REVISIONS

MRK DATE DESC

FOR CONSTRUCTION

O BOX 2572 LBY, NC 28151 (704) 482-7943