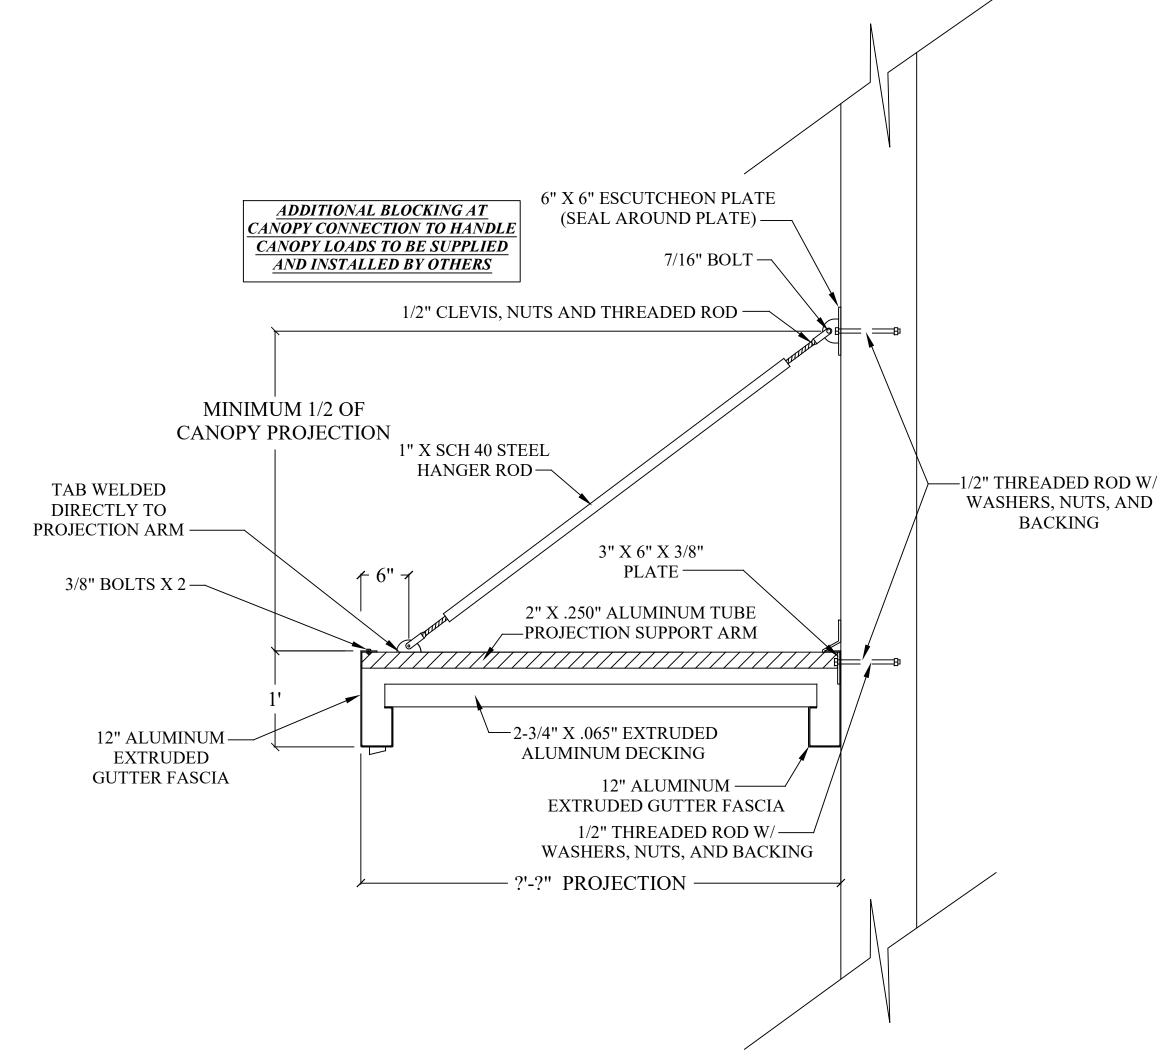

## ? PLAN VIEW - HANGER ROD CANOPY ??.? SCALE: 1" = 1'

**ELEVATION VIEW - HANGER ROD CANOPY** 

??.? SCALE: 1" = 1'

? SECTION @ HANGER ROD CANOPY ??.? SCALE: 1" = 1'

REVISIONS

MRK DATE DESC

FOR CONSTRUCTION

O BOX 2572 LBY, NC 28151 (704) 482-7943