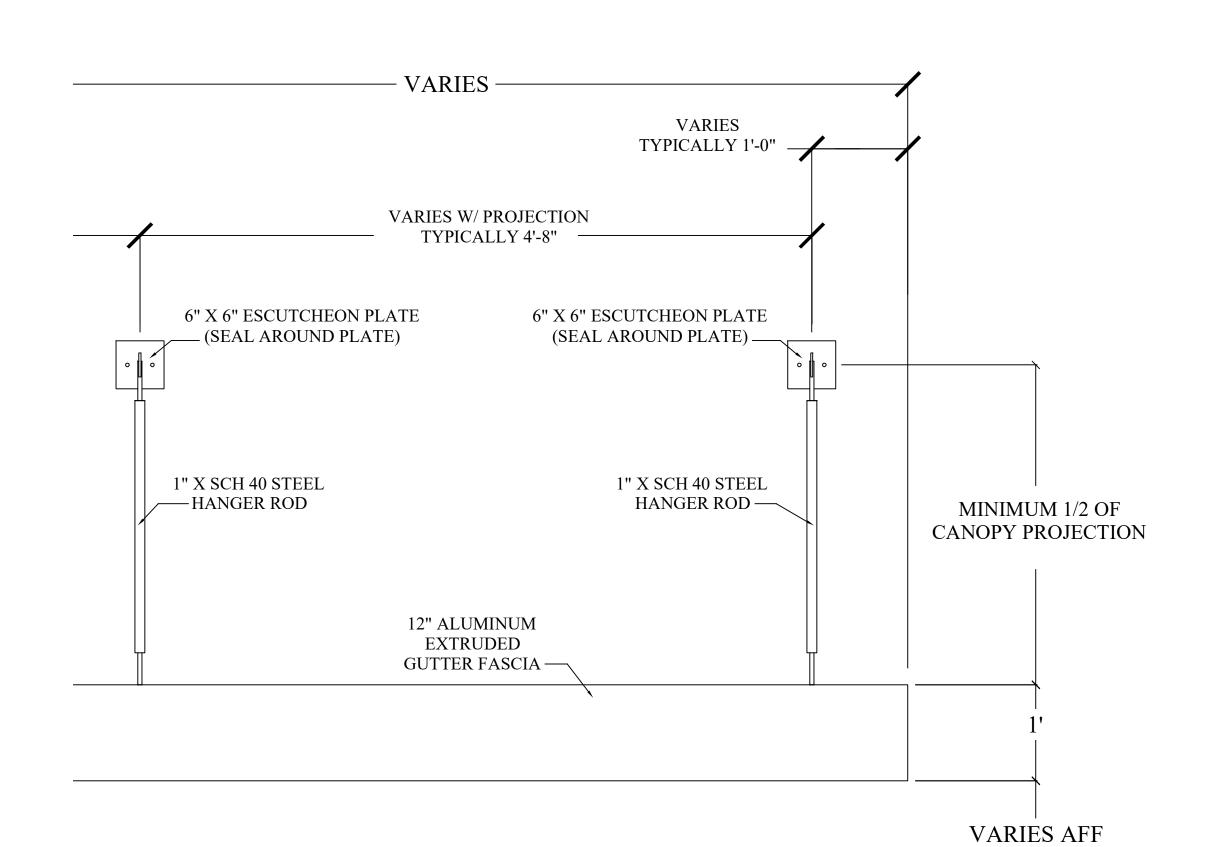

## ? PLAN VIEW - HANGER ROD CANOPY ??.? SCALE: 1" = 1'

**ELEVATION VIEW - HANGER ROD CANOPY** 

??.? SCALE: 1" = 1'

? SECTION @ HANGER ROD CANOPY ??.? SCALE: 1" = 1'

REVISIONS

MRK DATE DESC

FOR CONSTRUCTION

O BOX 2572 LBY, NC 28151 (704) 482-7943